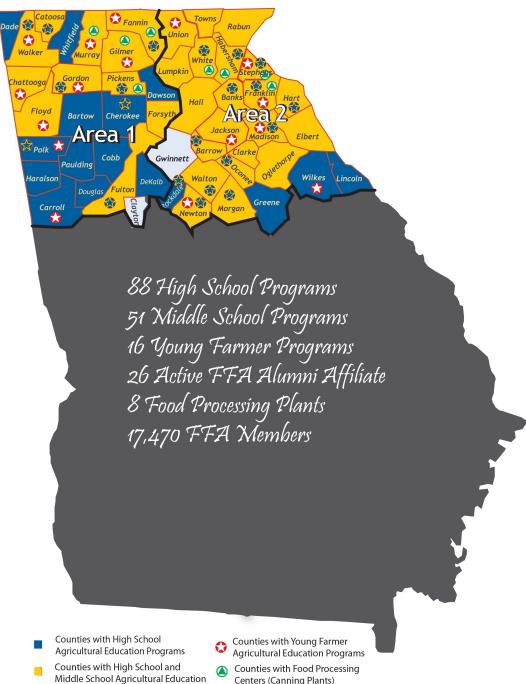

#### North Region Agricultural Education

**Programs** 

Counties with active FFA Alumni Affiliate

North Region Office 204 Four Towers - UGA Athens, GA 30602 706-552-4461 Office 707-552-4462 Fax