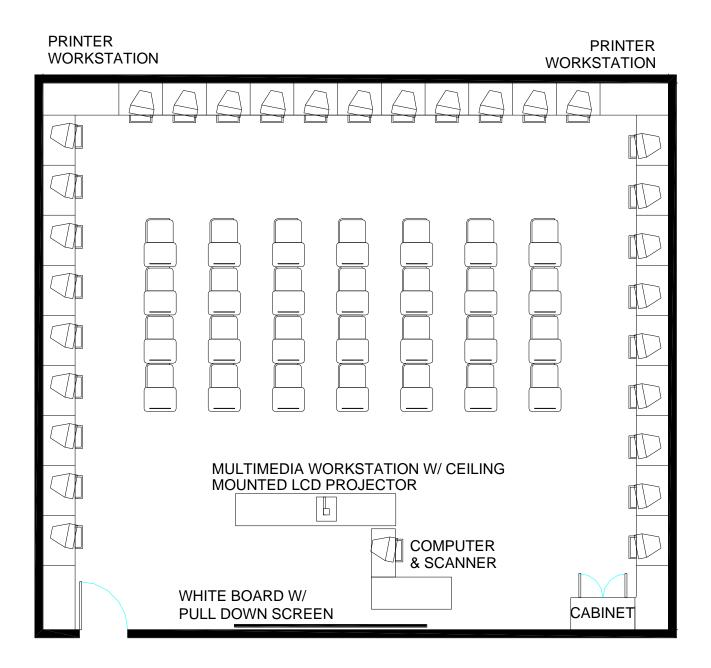

# Family & Consumer Sciences Multi-Use Lab

1680 Square feet

**Graphic Communications Printing Technology** 

2240 Square feet

Healthcare Science Multi-Use Lab

1680 Square feet