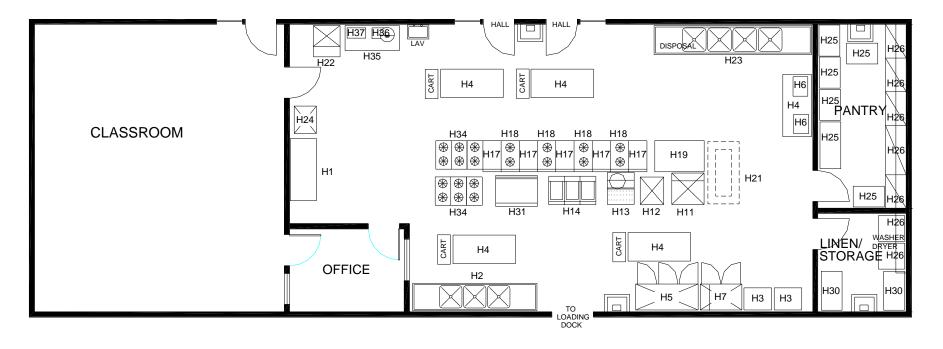

# Family & Consumer Sciences Multi-Use Lab

1680 Square feet

**Graphic Communications Printing Technology** 

2240 Square feet

Healthcare Science Multi-Use Lab

1680 Square feet