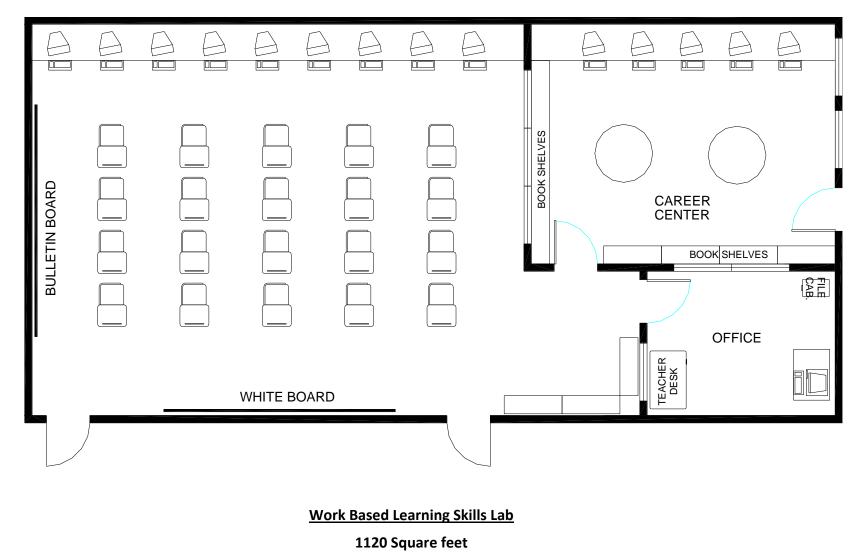

# Middle School Business Lab

1120 Square feet

1120 Square Feet

Middle School Family and Consumer Sciences Lab

1120 Square feet

Middle School Technology Education Lab

1680 Square feet

**Visual Communications and Design** 