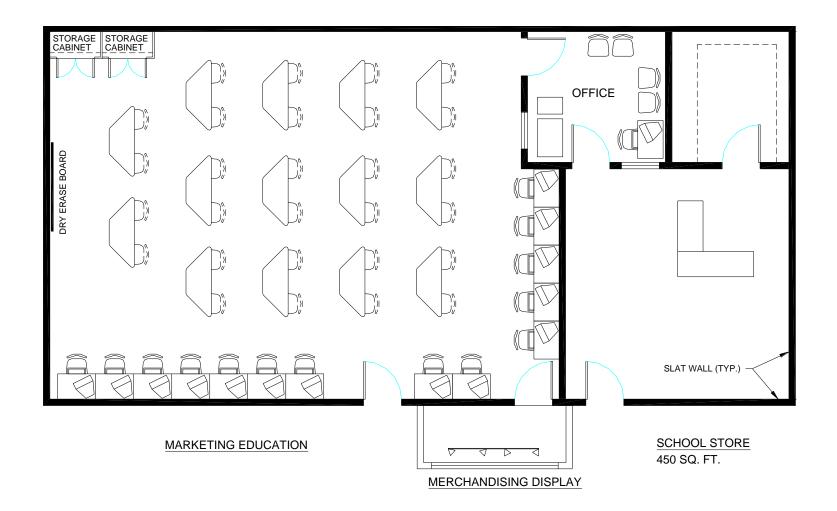

#### Manufacturing Lab

2600 Square feet

Marketing Education Multi-Use Lab

1120 Square feet

2240 Square feet