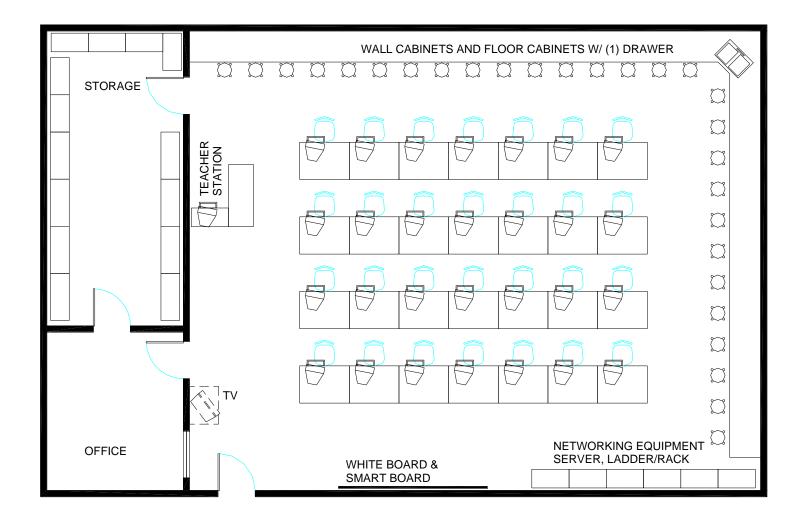

#### HVACR – Heating, Ventilation, Air Conditioning, Refrigeration

2240 Square feet

Information Technology

1120 Square feet

2800 Square feet