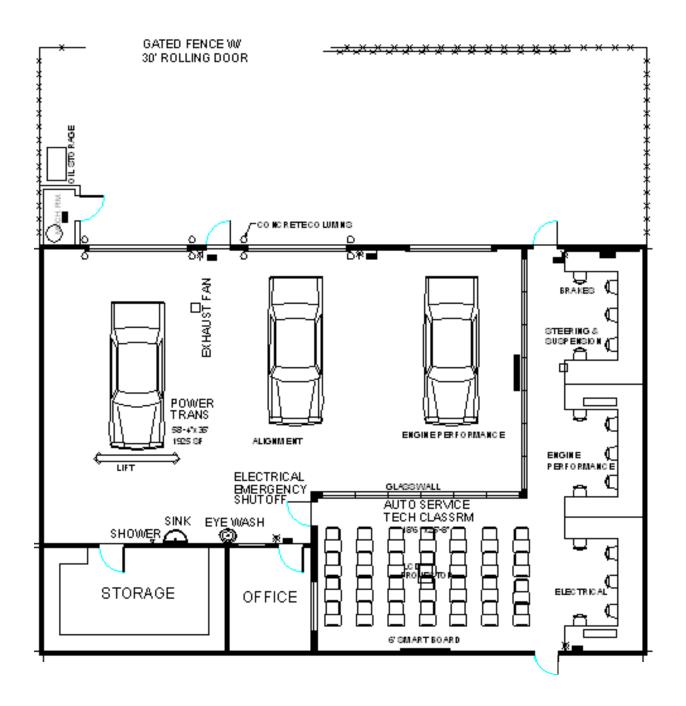

### Automotive Service Technology Lab

2800 Square Feet

Aviation (Aircraft Support) Lab

2800 Square Feet

**Broadcast / Video Production** 

2240 Square feet

**Business & Computer Science Multi-Use Lab** 

1120 Square feet