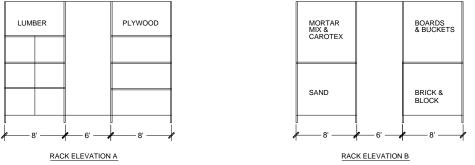

Construction Technology 2800 Square feet

Personal Care Services – Cosmetology

1680 Square feet

Culinary Arts Lab 2240 Square feet

**Early Childhood Education** 

1680 Square feet

Engineering & Technology Education Multi-Use Lab

2800 Square feet