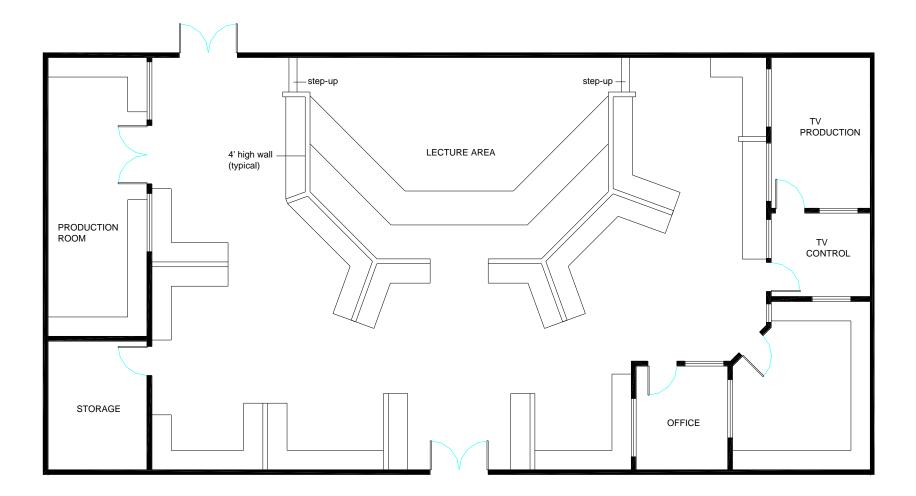

### Automotive Service Technology Lab

2800 Square Feet

Aviation (Aircraft Support) Lab

2800 Square Feet

**Broadcast / Video Production** 

2240 Square feet

**Business & Computer Science Multi-Use Lab** 

1120 Square feet