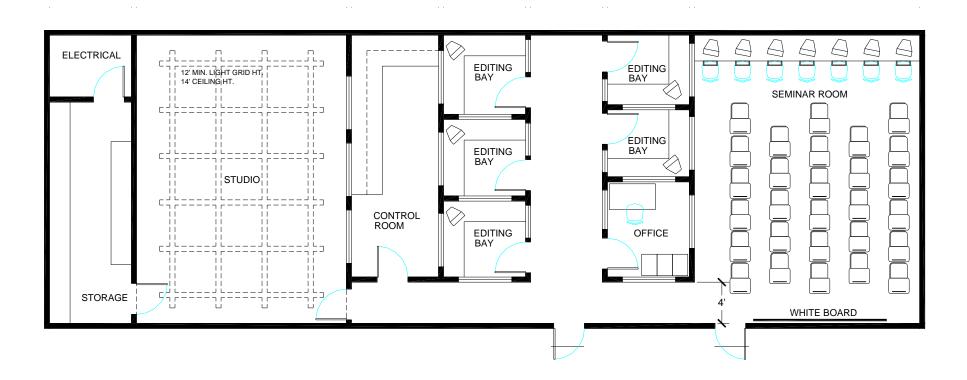

### Automotive Service Technology Lab

2800 Square Feet

Aviation (Aircraft Support) Lab

2800 Square Feet

**Broadcast / Video Production** 

2240 Square feet

**Business & Computer Science Multi-Use Lab** 

1120 Square feet