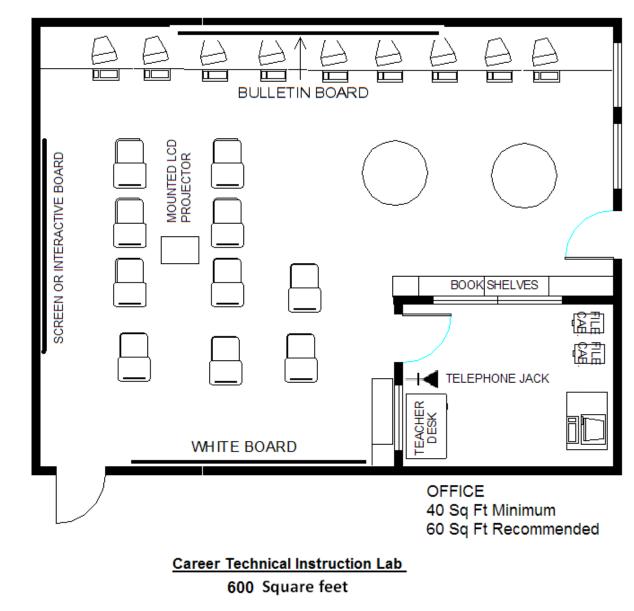

Architectural Drawing & Design Lab Engineering, Drawing & Design Lab 1680 Square Feet