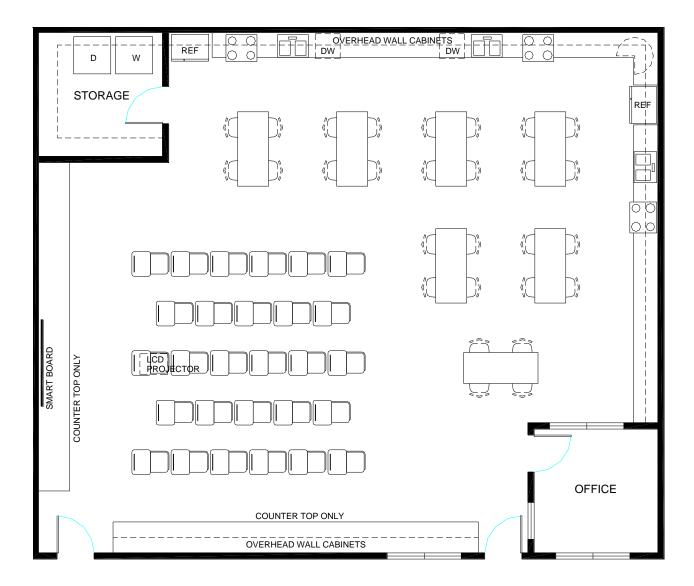

### Automotive Service Technology Lab

2800 Square Feet

Aviation (Aircraft Support) Lab

2800 Square Feet

**Broadcast / Video Production** 

2240 Square feet

**Business & Computer Science Multi-Use Lab** 

1120 Square feet