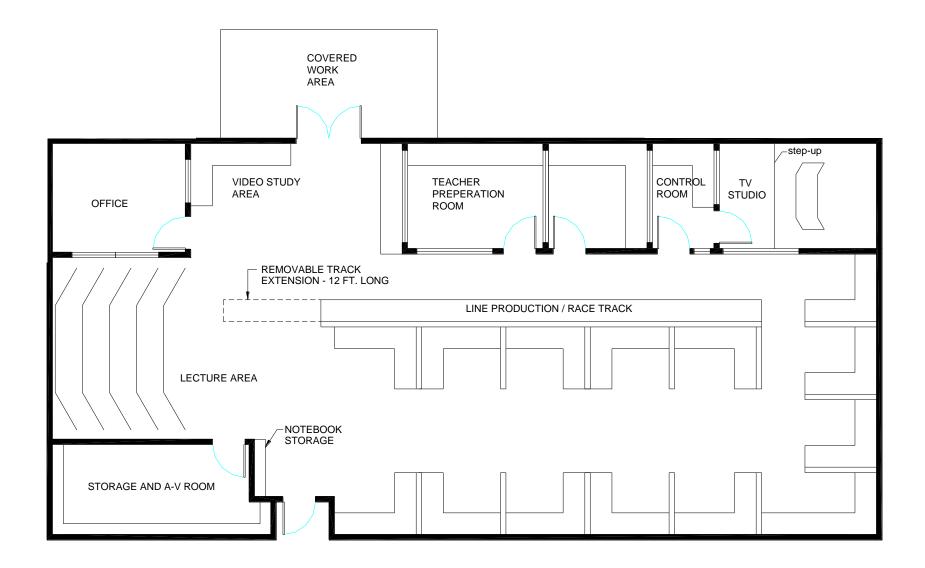

### Automotive Service Technology Lab

2800 Square Feet

Aviation (Aircraft Support) Lab

2800 Square Feet

**Broadcast / Video Production** 

2240 Square feet

**Business & Computer Science Multi-Use Lab** 

1120 Square feet