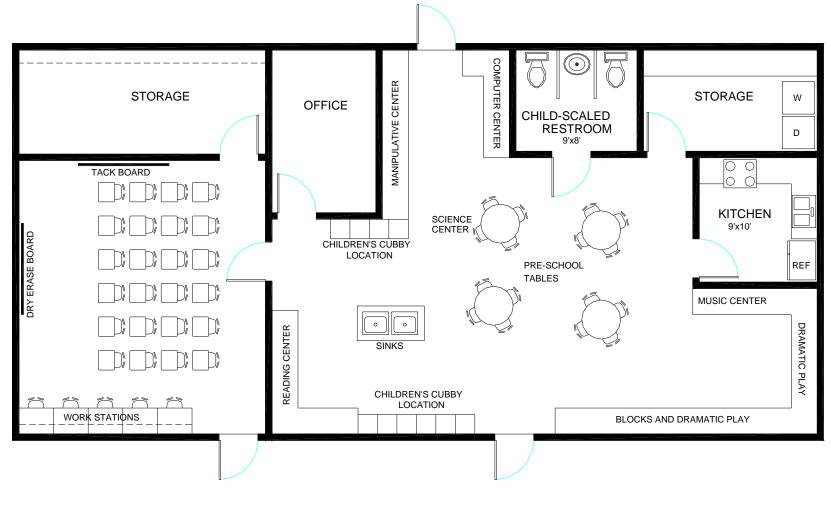

Construction Technology 2800 Square feet

Personal Care Services – Cosmetology

1680 Square feet

Culinary Arts Lab 2240 Square feet

**Early Childhood Education** 

1680 Square feet

Engineering & Technology Education Multi-Use Lab