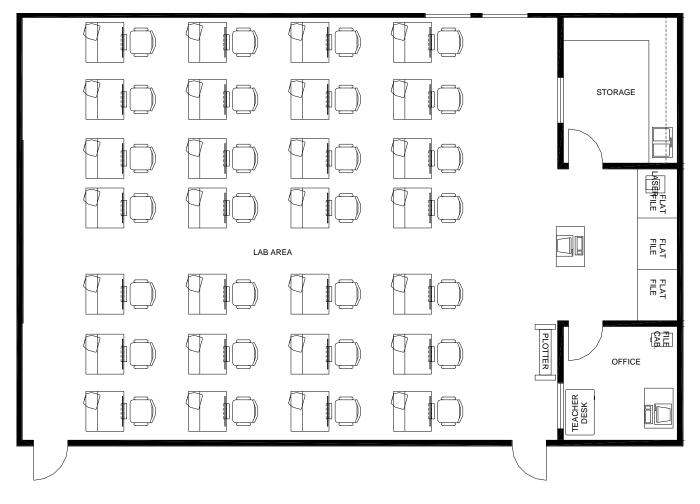

#### HVACR – Heating, Ventilation, Air Conditioning, Refrigeration

2240 Square feet

Information Technology

1120 Square feet

2800 Square feet