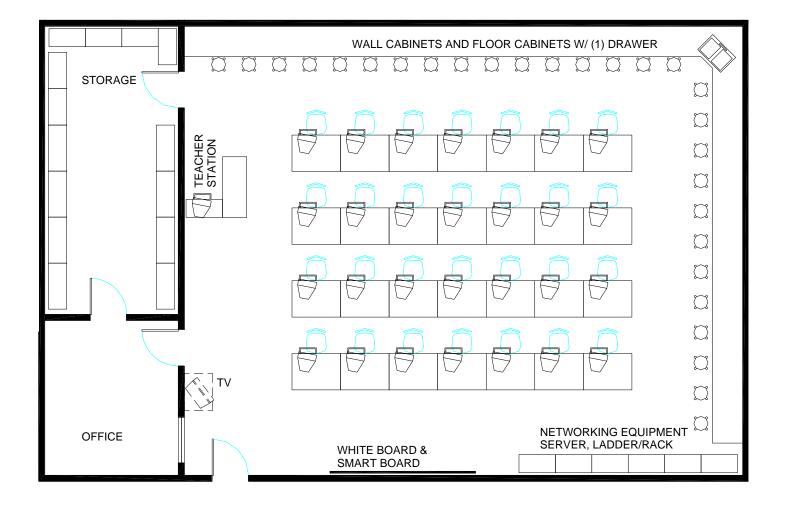

# Middle School Business Lab

1120 Square feet

1120 Square Feet

Middle School Family and Consumer Sciences Lab

1120 Square feet

Middle School Technology Education Lab

1680 Square feet

**Visual Communications and Design** 