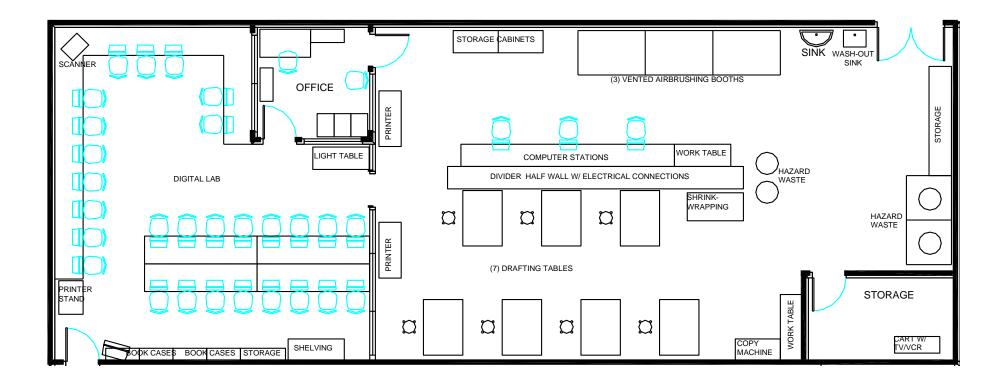

# Family & Consumer Sciences Multi-Use Lab

1680 Square feet

**Graphic Communications Printing Technology** 

2240 Square feet

Healthcare Science Multi-Use Lab

1680 Square feet