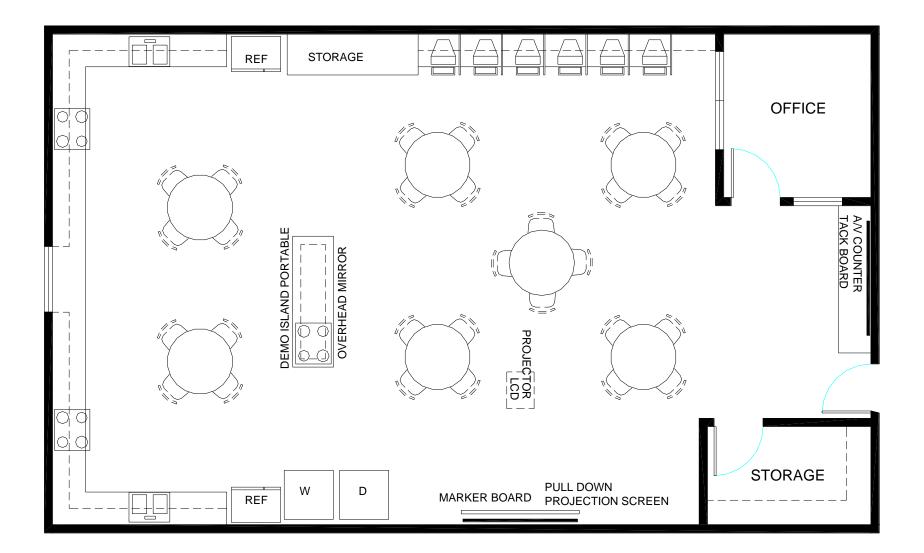

# Family & Consumer Sciences Multi-Use Lab

1680 Square feet

**Graphic Communications Printing Technology** 

2240 Square feet

Healthcare Science Multi-Use Lab

1680 Square feet