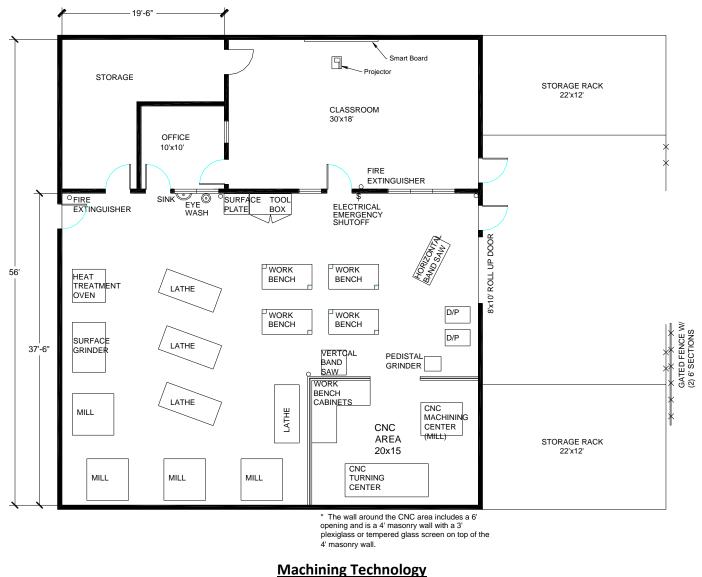

#### Manufacturing Lab

2600 Square feet

Marketing Education Multi-Use Lab

1120 Square feet

2240 Square feet