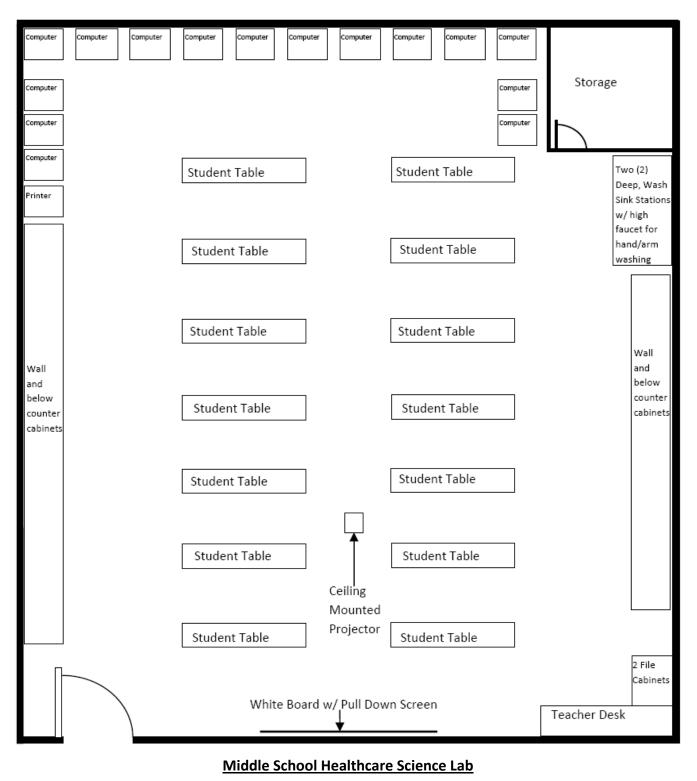

# Middle School Business Lab

1120 Square feet

1120 Square Feet

Middle School Family and Consumer Sciences Lab

1120 Square feet

Middle School Technology Education Lab

1680 Square feet

**Visual Communications and Design** 