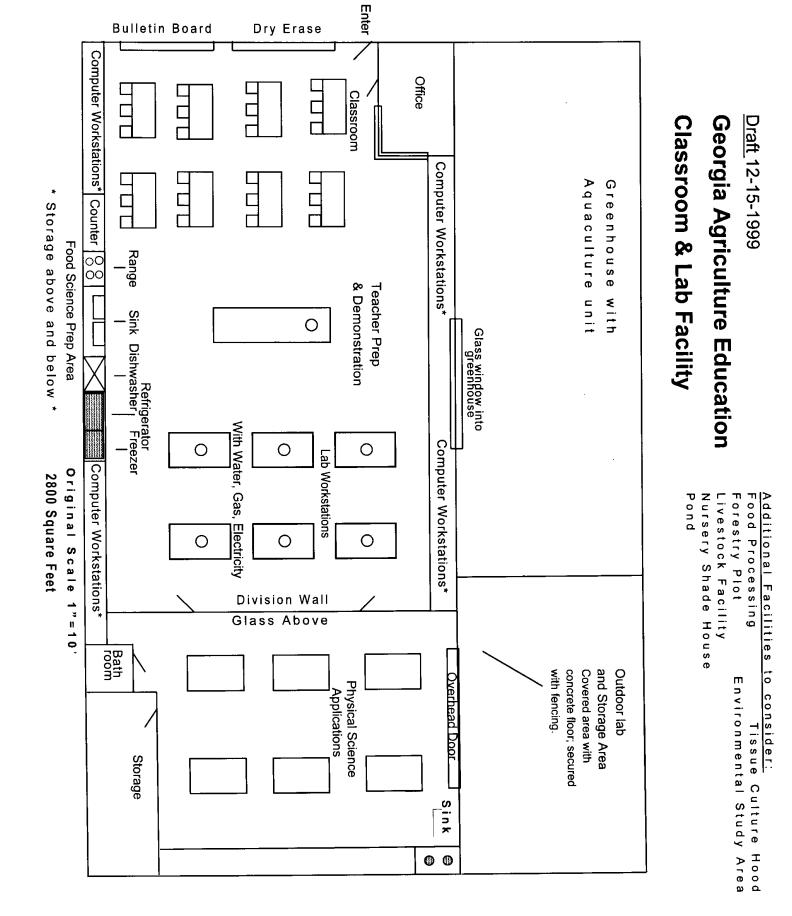

| Middle School                                  | <u>Middle School</u>                  |
| & Computer Science Lab              | Consumer Science Lab             | Healthcare Science Lab                         | <u>Technology Lab</u>                 |
| Plant Science/                      | Public Safety Lab                | Visual Communication                           | Work Based Learning                   |
| Horticulture Lab                    |                                  | Design Lab                                     | Lab                                   |

Press down on Control (CTRL) key and move mouse over lab layout you prefer to view.

Georgia Department of Education Career, Technical and Agricultural Education 1752 Twin Towers East Atlanta, Georgia 30334





Architectural Drawing & Design Lab Engineering, Drawing & Design Lab 1680 Square Feet



### Automotive Service Technology Lab

2800 Square Feet



Aviation (Aircraft Support) Lab

2800 Square Feet



**Broadcast / Video Production** 

2240 Square feet



**Business & Computer Science Multi-Use Lab** 

1120 Square feet





Construction Technology 2800 Square feet



Personal Care Services – Cosmetology

1680 Square feet



Culinary Arts Lab 2240 Square feet



**Early Childhood Education** 

1680 Square feet



Engineering & Technology Education Multi-Use Lab

2800 Square feet



# Family & Consumer Sciences Multi-Use Lab

1680 Square feet



**Graphic Communications Printing Technology** 

2240 Square feet



Healthcare Science Multi-Use Lab

1680 Square feet



#### HVACR – Heating,