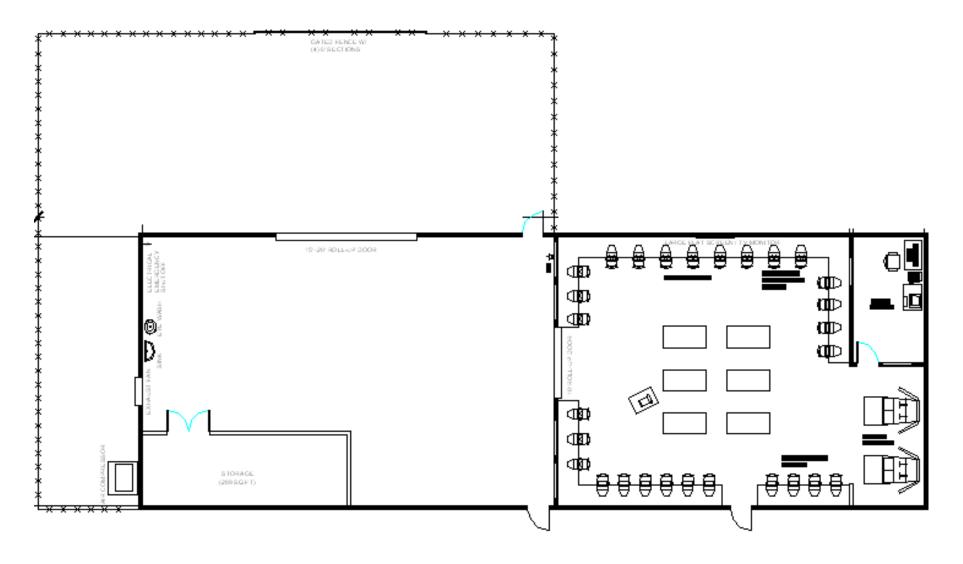

### Automotive Service Technology Lab

2800 Square Feet

Aviation (Aircraft Support) Lab

2800 Square Feet

**Broadcast / Video Production** 

2240 Square feet

**Business & Computer Science Multi-Use Lab** 

1120 Square feet