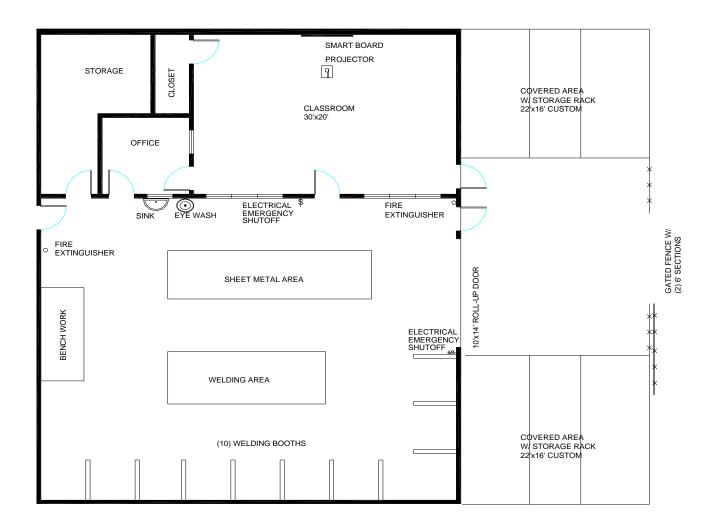

duction** 

2240 Square feet



**Business & Computer Science Multi-Use Lab** 

1120 Square feet





Construction Technology 2800 Square feet



Personal Care Services – Cosmetology

1680 Square feet



Culinary Arts Lab 2240 Square feet



**Early Childhood Education** 

1680 Square feet



Engineering & Technology Education Multi-Use Lab

2800 Square feet



# Family & Consumer Sciences Multi-Use Lab

1680 Square feet



**Graphic Communications Printing Technology** 

2240 Square feet



Healthcare Science Multi-Use Lab

1680 Square feet



#### HVACR – Heating, Ventilation, Air Conditioning, Refrigeration

2240 Square feet



Information Technology

1120 Square feet



2800 Square feet



#### Manufacturing Lab

2600 Square feet



Marketing Education Multi-Use Lab

1120 Square feet





2240 Square feet



# Middle School Business Lab

1120 Square feet



1120 Square Feet



Middle School Family and Consumer Sciences Lab

1120 Square feet



Middle School Technology Education Lab

1680 Square feet



**Visual Communications and Design** 

2240 Square feet





Click <u>here</u> to go Top of Document