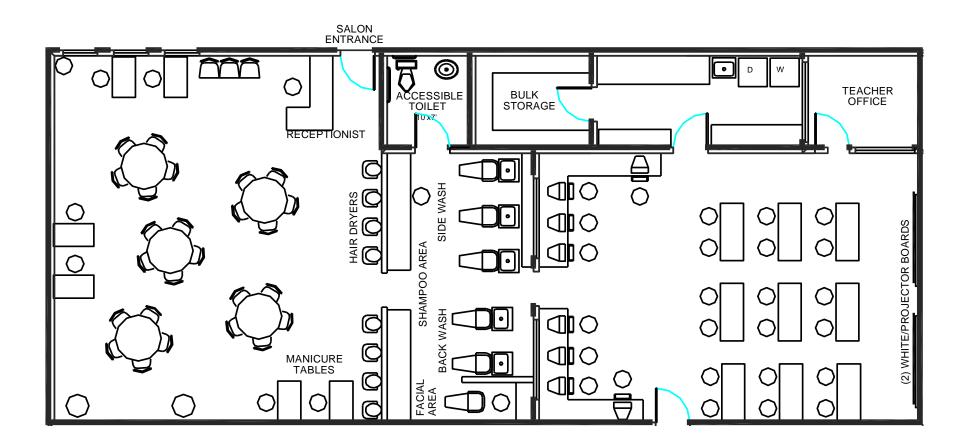

Construction Technology 2800 Square feet

Personal Care Services – Cosmetology

1680 Square feet

Culinary Arts Lab 2240 Square feet

**Early Childhood Education** 

1680 Square feet

Engineering & Technology Education Multi-Use Lab