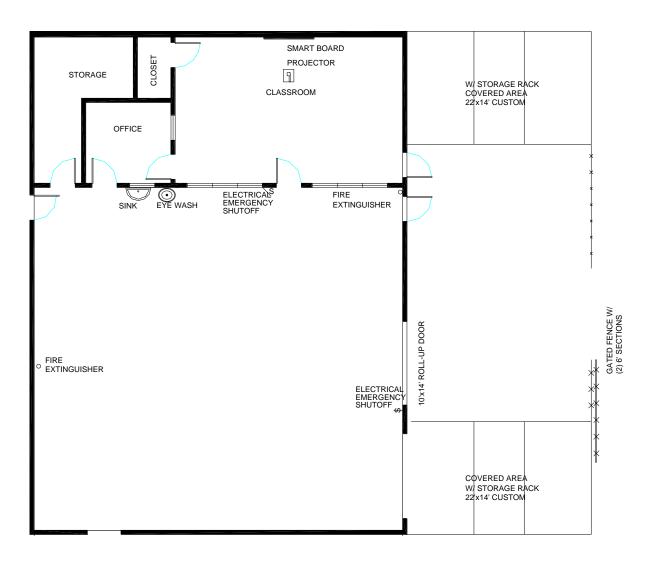

#### Manufacturing Lab

2600 Square feet

Marketing Education Multi-Use Lab

1120 Square feet

2240 Square feet