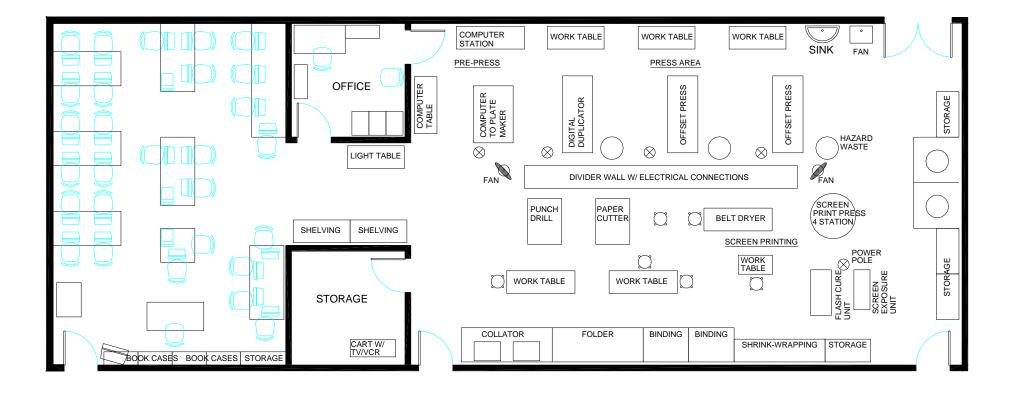

# Family & Consumer Sciences Multi-Use Lab

1680 Square feet

**Graphic Communications Printing Technology** 

2240 Square feet

Healthcare Science Multi-Use Lab

1680 Square feet