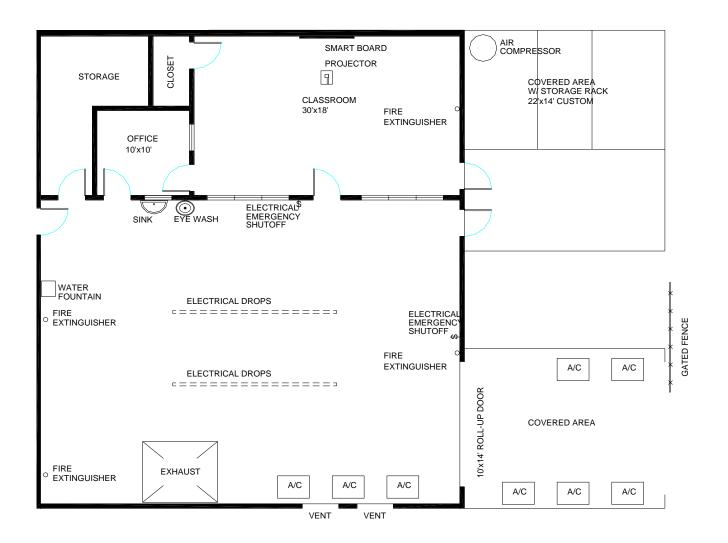

Construction Technology 2800 Square feet

Personal Care Services – Cosmetology

1680 Square feet

Culinary Arts Lab 2240 Square feet

**Early Childhood Education** 

1680 Square feet

Engineering & Technology Education Multi-Use Lab

2800 Square feet