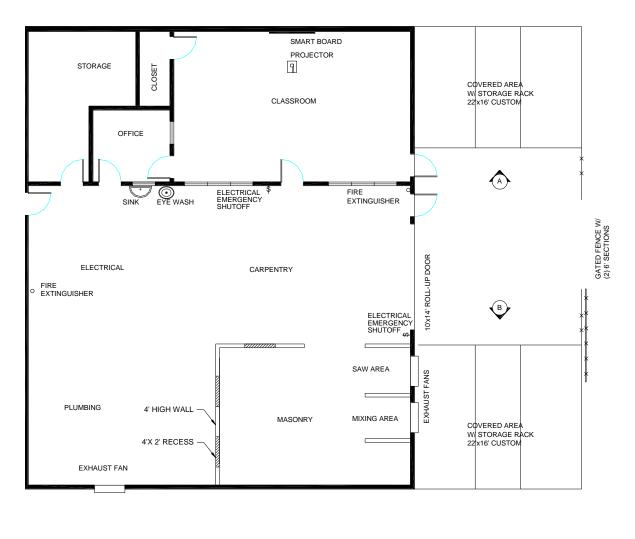

Construction Technology 2800 Square feet

Personal Care Services – Cosmetology

1680 Square feet

Culinary Arts Lab 2240 Square feet

**Early Childhood Education** 

1680 Square feet

Engineering & Technology Education Multi-Use Lab

2800 Square feet