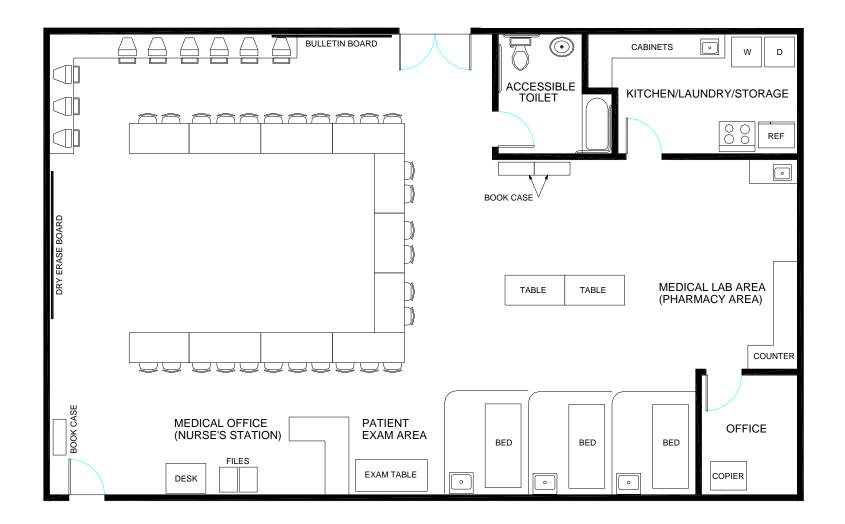

# Family & Consumer Sciences Multi-Use Lab

1680 Square feet

**Graphic Communications Printing Technology** 

2240 Square feet

Healthcare Science Multi-Use Lab

1680 Square feet