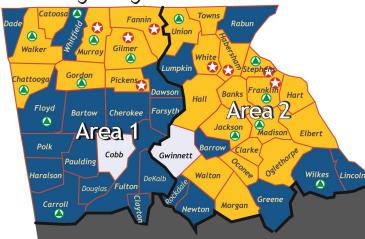

Counties with High School Agricultural Education Programs

Counties with High School and Middle School Agricultural Education Programs Counties with Young Farmer Agricultural Education Programs

Counties with Food Processing Centers (Canning Plants)