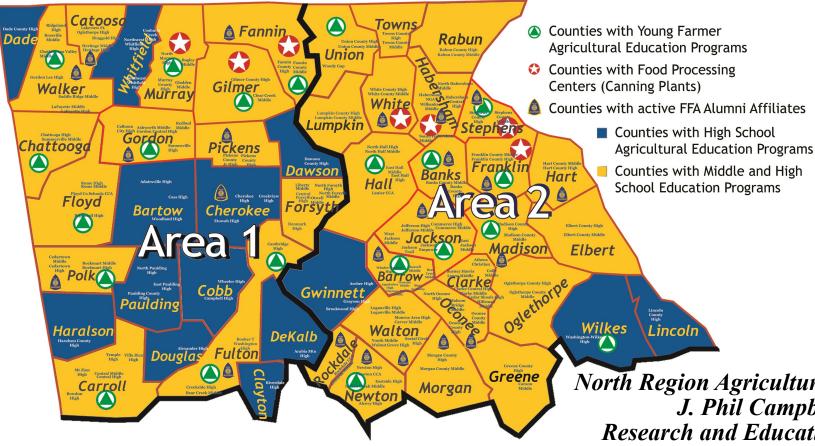

95 High School Programs

60 Middle School Programs

21 Young Farmer Programs

31 Active Alumni Affiliates

7 Food Processing Centers

34,580 FFA Members

North Region Agricultural Education J. Phil Campbell Research and Education Center 1420 Experiment Station Rd Watkinsville, GA 30677