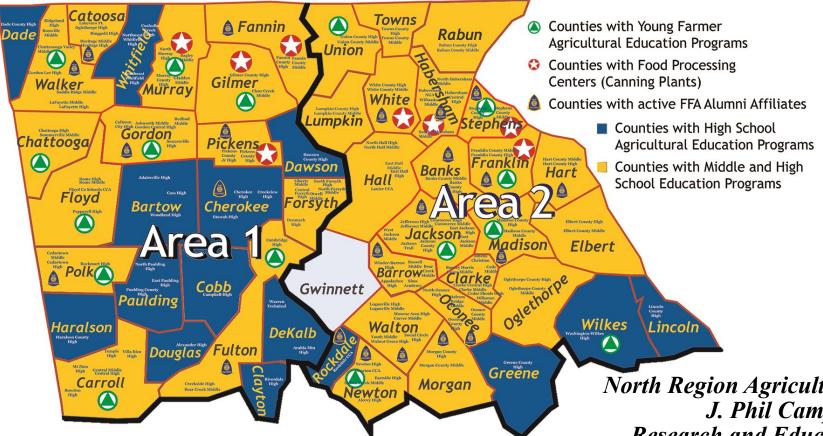

88 High School Programs
54 Middle School Programs
16 Young Farmer Programs
31 Active Alumni Affiliates
8 Food Processing Centers
34,031 FFA Members

North Region Agricultural Education J. Phil Campbell Research and Education Center 1420 Experiment Station Rd Watkinsville, GA 30677